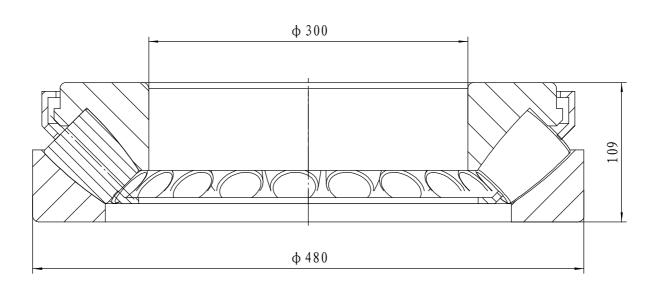

| 07     | cage         |    |    |                           | brass                     |                                                                                                                                                                                                           |        |         |
|--------|--------------|----|----|---------------------------|---------------------------|-----------------------------------------------------------------------------------------------------------------------------------------------------------------------------------------------------------|--------|---------|
| 04     | roller       |    |    |                           | steel GCr15-GB/T18254     |                                                                                                                                                                                                           |        |         |
| 02     | shaft washe  | er |    |                           | steel GCr15SiMn-GB/T18254 |                                                                                                                                                                                                           |        |         |
| 01     | house washer |    |    | steel GCr15SiMn-GB/T18254 |                           |                                                                                                                                                                                                           |        |         |
| serial | Name         |    | Qt | у                         | Material                  | weigh                                                                                                                                                                                                     | t (kg) | 75.0 KG |
|        |              |    |    |                           | Thrust roller bearing     | 29360 E  Add: D1805, No. 3 Lianmeng road, Luoyang, Henan, China. Postal: 471003 Phone: +86-379-68611678 Fax: +86-379-68611679 E-mail: sales@jch-bearing.com  Luoyang Jiecheng Bearing Technology Co., Ltd |        |         |